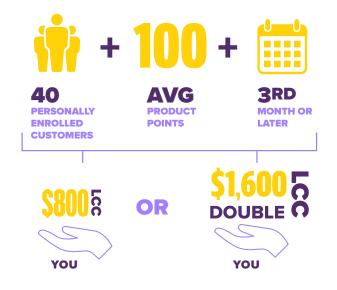

#### **DOUBLE LOYAL CUSTOMER COMMISSION!**

Your LCC will double to 20%, 30% and 40%, respectively in any month in which you enroll 5 new Preferred Customers.

#### **Example:**

You have 40 Personally Enrolled Customers who order an average of 100 Product Points in their 3rd month or later. You would earn an \$800 LCC that month (4,000  $\times$  20%). But if you qualified for the Double LCC that month you would earn \$1,600 instead (\$4,000  $\times$  40%)!