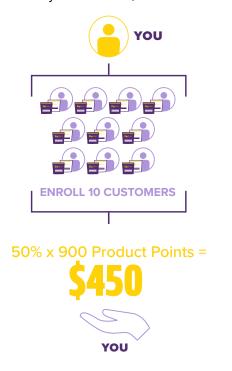

#### **Customer Introduction Commission Example**

#### MONTH 1

Enroll 10 Preferred Customers (a Customer on the Subscribe & Save program) who each order 2 bags of ZipSlim® (a 1-month supply), and you'll receive \$450.