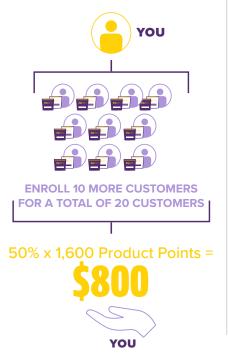

#### **MONTH 2**

Enroll 10 more Preferred Customers who each order 2 bags of ZipSlim, for a total of 20 Customers.