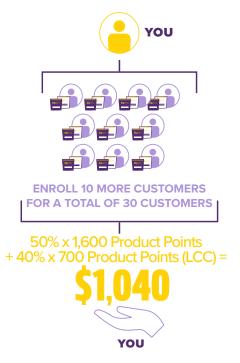

#### MONTH 3

Enroll 10 more Preferred Customers who each order 2 bags of ZipSlim, for a total of 30 Customers.

## TOTAL FOR ALL 3 MONTHS IS \$2,290!

<sup>\*</sup> Does not include other potential bonuses earned including free Product Credits and One-Time Achievement Bonuses. Example assumes all customers order each month. Example assumes no discount codes used on orders.