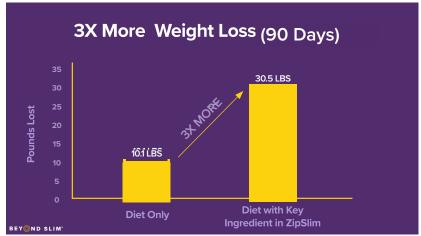

## 3X MORE WEIGHT LOSS (90 DAYS)

F. Di Pierro, A. B. Menghi, A. Barreca, M. Lucarelli, and A. Calandrelli, "GreenSelect Phytosome as an adjunct to a low-calorie diet for treatment of obesity: a clinical trial," Alternative Medicine Review, vol. 14, no. 2, pp. 154–160, 2009.

\* Fifty overweight people (BMI 28-36) using a key ingredient in **ZipSlim™**, along with a lower calorie diet (1350 calories for women; 1850 for men), lost 30 pounds in just 90 Days, compared to just 10 pounds for those following the lower calorie diet alone. Results may vary from person to person.