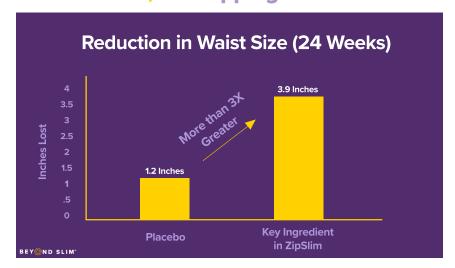

### 1. REDUCTION IN WAIST SIZE

In a 2013 published clinical study, 100 overweight participants (Avg. BMI 31) were put on a diet (1250 calories for women; 1500 for men) and exercise plan (30 min per day of 70% aerobic/30% strength training). 50 of the patients were given one of the key ingredients in ZipSlim<sup>™</sup> twice a day and 50 were given a placebo pill.

After **24 weeks** the placebo group lost 1.2 inches from their waist and the key ingredient group **lost 3X more, a whopping 3.9 inches!**\*

Belcaro G, Ledda A, Hu S, et al. Greenselect Phytosome for borderline metabolic syndrome. Evidenced Based Complementary Alternative Medicine 2013.