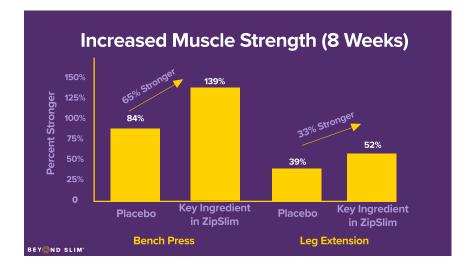

### 2. INCREASED MUSCLE STRENGTH

In a 2015, 8 week, double-blind, placebo-controlled study, 57 male subjects ages 18-50 years old, were given either one of the key ingredients in ZipSlim<sup>™</sup> or a placebo to see if it would help increase muscle strength after resistance training. **The results**were dramatic: 33-65% Stronger\*!

Examining the effect of Withania somnifera supplementation on muscle strength and recovery: a randomized controlled trial Wankhede, S., Langade, D., Joshi, K., Sinha, S. R., & Bhattacharyya, S. (2015). Journal of the International Society of Sports Nutrition, 12(1), 43.