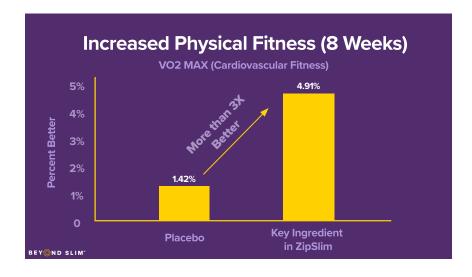

### 3. INCREASED PHYSICAL FITNESS

In a 2015, 8-week, randomized, double-blind, placebo-controlled study on 50 healthy adults between 20 and 45 years old with normal body mass index (BMI), a key ingredient in ZipSlim™ was found to increase cardiovascular endurance 3X better than placebo!\*

Efficacy of Ashwagandha (Withania somnifera [L.] Dunal) in improving cardiorespiratory endurance in healthy athletic adults Choudhary, B., Shetty, A., & Langade, D. G. (2015). Ayu, 36(1), 63.

<sup>\*</sup> These statements have not been evaluated by the Food and Drug Administration. This product is not intended to diagnose, treat, cure or prevent any disease.