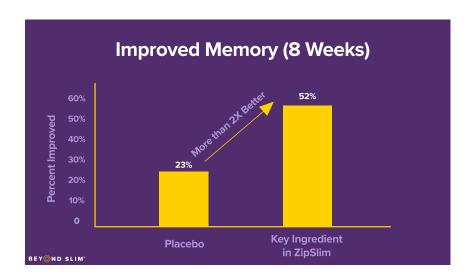

## 7. IMPROVED MEMORY

In a published study on 50 healthy adults over age 35, the group that took a key ingredient in ZipSlim<sup>™</sup> twice a day had a 2X better improvement in memory than the placebo group.\*

Efficacy and Safety of Ashwagandha (Withania somnifera (L.) Dunal) Root Extract in Improving Memory and Cognitive Functions Choudhary, D., Bhattacharyya, S., & Bose, S. (2017). Journal of Dietary Supplements, 1-14. Chicago