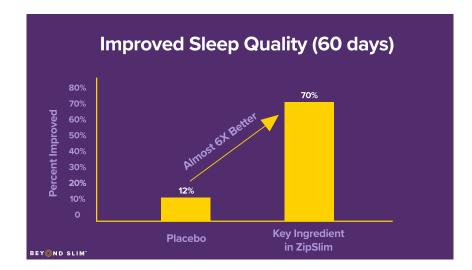

### 4. IMPROVED SLEEP QUALITY

In a 2012 double-blind, placebo-controlled study in 64 healthy adults, it was found that those taking a key ingredient in ZipSlim™ had improved sleep quality almost 6X better than those taking a placebo.\*

Chandrasekhar K, Kapoor J, Anishetty S. A prospective, randomized double-blind, placebocontrolled study of safety and efficacy of a high-concentration full-spectrum extract of ashwagandha root in reducing stress and anxiety in adults. Indian J Psychol Med 2012;34:255-62.