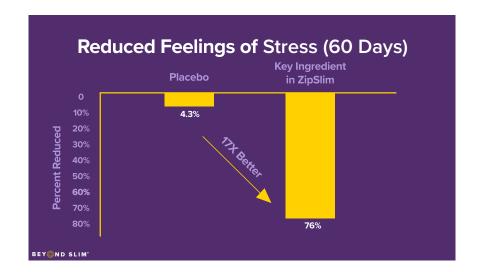

### **5. REDUCED FEELINGS OF STRESS**

Stress plays a major role in your overall health and happiness. A key ingredient in ZipSlim<sup>™</sup> was found in a double-blind, published study to reduce feelings of stress 17X better than placebo in 60 days!\*

Chandrasekhar K, Kapoor J, Anishetty S. A prospective, randomized double-blind, placebo-controlled study of safety and efficacy of a high-concentration full-spectrum extract of ashwagandha root in reducing stress and anxiety in adults. Indian J Psychol Med 2012;34:255-62.