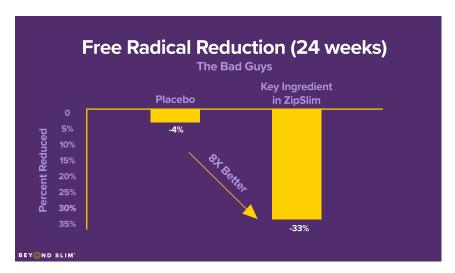

### 8. FREE RADICAL REDUCTION

Free radicals are extremely damaging to the health of the human body. In a 2013 published clinical study, 50 patients were given a key ingredient in ZipSlim™ twice a day and 50 were given a placebo pill. After **24 weeks**, **free radical activity** in the ZipSlim group was **reduced by 33%**, compared to just 4% in the placebo group!\*

Belcaro G, Ledda A, Hu S, et al. Greenselect Physotome for borderline metabolic syndrome. Evidenced Based Complementary Alternative Medicine 2013.