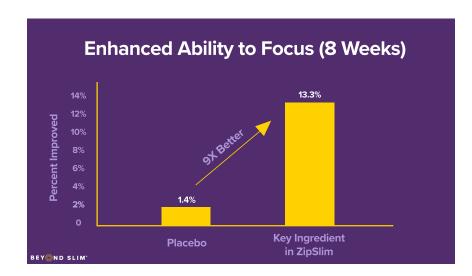

## 6. ENHANCED ABILITY TO FOCUS

In a 2017, double-blind, placebo-controlled study on 50 healthy adults over age 35, the group taking a key ingredient in ZipSlim<sup>™</sup> twice a day had a 9X better improvement in their ability to focus than the placebo group.\*

Efficacy and Safety of Ashwagandha (Withania somnifera (L.) Dunal) Root Extract in Improving Memory and Cognitive Functions Choudhary, D., Bhattacharyya, S., & Bose, S. (2017). Journal of Dietary Supplements, 1-14. Chicago