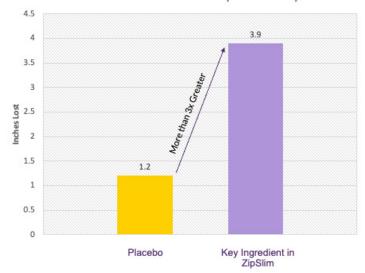

# REDUCTION IN WAIST SIZE

In a 2013 published clinical study, 100 overweight participants (Avg. BMI 31) were put on a diet (1250 calories for women; 1500 for men) and exercise plan (30 min per day of 70% aerobic/30% strength training). 50 of the patients were given one of the key ingredients in ZipSlim® twice a day and 50 were given a placebo pill.

After 24 weeks the placebo group lost 1.2 inches from their waist and the key ingredient group lost 3X more, a whopping 3.9 inches!\*

#### Reduction in Waist Size (24 Weeks)

Belcaro G, Ledda A, Hu S, et al. Greenselect Phytosome for borderline metabolic syndrome. Evidenced Based Complementary Alternative Medicine 2013.