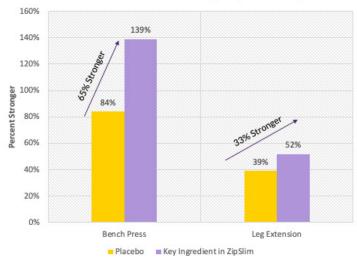

# INCREASED MUSCLE STRENGTH

In a 2015, 8 week, doubleblind, placebo-controlled study, 57 male subjects ages 18-50 years old, were given either one of the key ingredients in ZipSlim® or a placebo to see if it would help increase muscle strength after resistance training. The results were dramatic: 33-65% Stronger\*!

#### Increased Muscle Strength (8 Weeks)

Examining the effect of Withania somnifera supplementation on muscle strength and recovery: a randomized controlled trial Wankhede, S., Langade, D., Joshi, K., Sinha, S. R., & Bhattacharyya, S. (2015). Journal of the International Society of Sports Nutrition, 12(1), 43.