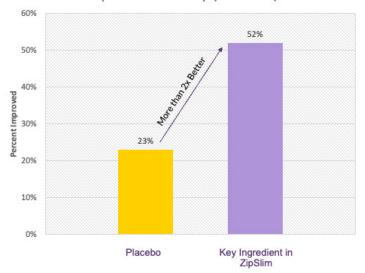

# REDUCTION IN WAIST SIZE

In a 2013 published clinical study, 100 overweight participants (Avg. BMI 31) were put on a diet (1250 calories for women; 1500 for men) and exercise plan (30 min per day of 70% aerobic/30% strength training). 50 of the patients were given one of the key ingredients in ZipSlim® twice a day and 50 were given a placebo pill.

After 24 weeks the placebo group lost 1.2 inches from their waist and the key ingredient group lost 3X more, a whopping 3.9 inches!\*

#### Reduction in Waist Size (24 Weeks)

Belcaro G, Ledda A, Hu S, et al. Greenselect Phytosome for borderline metabolic syndrome. Evidenced Based Complementary Alternative Medicine 2013.