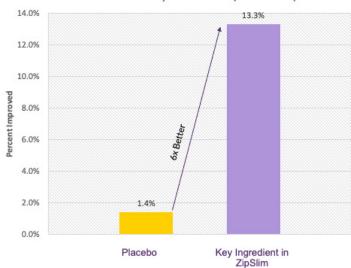

# REDUCTION IN WAIST SIZE

In a 2013 published clinical study, 100 overweight participants (Avg. BMI 31) were put on a diet (1250 calories for women; 1500 for men) and exercise plan (30 min per day of 70% aerobic/30% strength training). 50 of the patients were given one of the key ingredients in ZipSlim® twice a day and 50 were given a placebo pill.

After 24 weeks the placebo group lost 1.2 inches from their waist and the key ingredient group lost 3X more, a whopping 3.9 inches!\*

#### Reduction in Waist Size (24 Weeks)

Belcaro G, Ledda A, Hu S, et al. Greenselect Phytosome for borderline metabolic syndrome. Evidenced Based Complementary Alternative Medicine 2013.