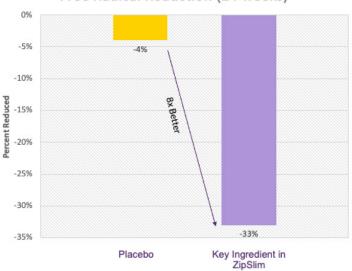

Free radicals are extremely damaging to the health of the human body. In a 2013 published clinical study, 50 patients were given a key ingredient in ZipSlim® twice a day and 50 were given a placebo pill. After 24 weeks, free radical activity in the ZipSlim group was reduced by 33%, compared to just 4% in the placebo group!\*

#### Free Radical Reduction (24 weeks)

Belcaro G, Ledda A, Hu S, et al. Greenselect Physotome for borderline metabolic syndrome. Evidenced Based Complementary Alternative Medicine 2013.