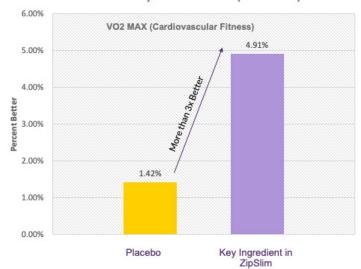

In a 2015, 8-week, randomized, double-blind, placebo-controlled study on 50 healthy adults between 20 and 45 years old with normal body mass index (BMI), a key ingredient in ZipSlim® was found to increase cardiovascular endurance 3X better than placebo!\*

#### Increased Physical Fitness (8 Weeks)

Efficacy of Ashwagandha (Withania somnifera [L.] Dunal) in improving cardiorespiratory endurance in healthy athletic adults Choudhary, B., Shetty, A., & Langade, D. G. (2015). Ayu, 36(1), 63.