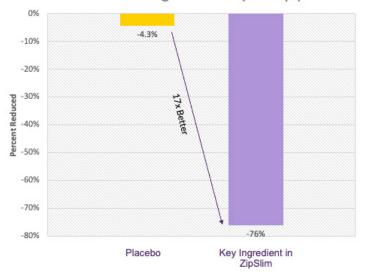

Stress plays a major role in your overall health and happiness. A key ingredient in ZipSlim® was found in a double-blind, published study to reduce feelings of stress 17X better than placebo in 60 days!\*

#### Reduced Feelings of Stress (60 Days)

Chandrasekhar K, Kapoor J, Anishetty S. A prospective, randomized double-bilind, placebocontrolled study of safety and efficacy of a high-concentration full-spectrum extract of ashwagandha root in reducing stress and anxiety in adults. Indian J Psychol Med 2012;34:255-62.