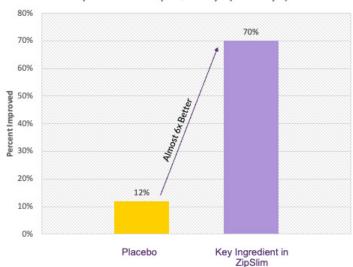

In a 2012 double-blind, placebo-controlled study in 64 healthy adults, it was found that those taking a key ingredient in ZipSlim® had improved sleep quality almost 6X better than those taking a placebo.\*

#### Improved Sleep Quality (60 Days)

Chandrasekhar K, Kapoor J, Anishetty S. A prospective, randomized double-blind, placebo controlled study of safety and efficacy of a high-concentration full-spectrum extract of ashwagandha root in reducing stress and anxiety in adults. Indian J Psychol Med 2012;34:255-62